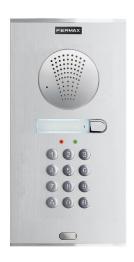

It includes an integrated Memokey keyboard for opening the door by entering a PIN code (up to 100 codes, 100 users).

## Includes:

49042 1W DUOX PLUS MEMOPHONE CITY PANEL 8855 CITY FLUSH BOX S5. 3444 DUOX PLUS VEO TELEPHONE 4825 POWER SUPP. UNIT+FILTER DIN10 24VDC-2.5A

4802 P.S.U. DIN4 230VAC/12VAC-1A