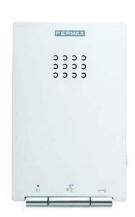

### Includes:

44332 MARINE PANEL DUOX PLUS ST1 AP101
4641 MARINE ST1 FLUSH BOX
3450 DUOX PLUS iLOFT TELEPHONE
4825 POWER SUPP. UNIT+FILTER DIN10 24VDC-2.5A
4802 P.S.U. DIN4 230VAC/12VAC-1A

# Products included

F03450
DUOX PLUS iLOFT TELEPHONE

F44332 MARINE PANEL DUOX PLUS ST1 AP101

MARINE ST1 FLUSH BOX

F04802 P.S.U. DIN4 230VAC/12VAC-1A

POWER SUPP. UNIT+FILTER DIN10 24VDC-2.5A

F02008 8 CALL EXTENSION MODULE