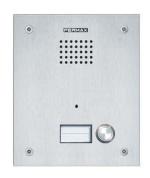

### Includes:

44332 MARINE PANEL DUOX PLUS ST1 AP101
4641 MARINE ST1 FLUSH BOX
3450 DUOX PLUS iLOFT TELEPHONE
4825 POWER SUPP. UNIT+FILTER DIN10 24VDC-2.5A
4802 P.S.U. DIN4 230VAC/12VAC-1A

# Products included

F03450
DUOX PLUS iLOFT TELEPHONE

F44332 MARINE PANEL DUOX PLUS ST1 AP101

MARINE ST1 FLUSH BOX

F04802 P.S.U. DIN4 230VAC/12VAC-1A

POWER SUPP. UNIT+FILTER DIN10 24VDC-2.5A

F02008 8 CALL EXTENSION MODULE