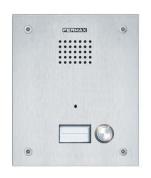

### Includes:

44332 MARINE PANEL DUOX PLUS ST1 AP101
4641 MARINE ST1 FLUSH BOX
3450 DUOX PLUS iLOFT TELEPHONE
4825 POWER SUPP. UNIT+FILTER DIN10 24VDC-2.5A
4802 P.S.U. DIN4 230VAC/12VAC-1A

# Products included

F03450
DUOX PLUS ILOFT TELEPHONE

F44332 MARINE PANEL DUOX PLUS ST1 AP101

MARINE ST1 FLUSH BOX

F04802 P.S.U. DIN4 230VAC/12VAC-1A

POWER SUPP. UNIT+FILTER DIN10 24VDC-2.5A

F02008 8 CALL EXTENSION MODULE