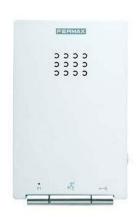

### Includes:

44332 MARINE PANEL DUOX PLUS ST1 AP101
4641 MARINE ST1 FLUSH BOX
3450 DUOX PLUS iLOFT TELEPHONE
4825 POWER SUPP. UNIT+FILTER DIN10 24VDC-2.5A
4802 P.S.U. DIN4 230VAC/12VAC-1A

# Products included

F03450
DUOX PLUS ILOFT TELEPHONE

F44332 MARINE PANEL DUOX PLUS ST1 AP101

MARINE ST1 FLUSH BOX

F04802 P.S.U. DIN4 230VAC/12VAC-1A

POWER SUPP. UNIT+FILTER DIN10 24VDC-2.5A

F02008 8 CALL EXTENSION MODULE