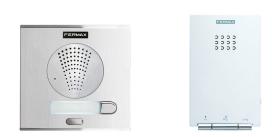

Technical Details

Includes:

40702 CITY PANEL DUOX PLUS S1 AP101 8948 CITY FLUSH BOX FOR KIT (S1)

# 3450 DUOX PLUS ILOFT TELEPHONE 4825 POWER SUPP. UNIT+FILTER DIN10 24VDC-2.5A 4802 P.S.U. DIN4 230VAC/12VAC-1A

CITY PANEL DUOX PLUS S1 AP101

F09191

CITY PANEL S1 MODULAR

DUOX PLUS ILOFT TELEPHONE

P.S.U. DIN4 230VAC/12VAC-1A

F07061 CITY S1 SURFACE BOX

F08378 CITY SINGLE ANGLE BOX S1

F08400 CITY SINGLE HOOD S1