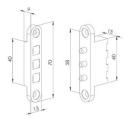

## Details.

Product measurements (height x

Weight (kg) 0.0405

Packaging measurements
(height x width x depth) cm

Video Door Entry system

width x depth) mm 70(V)x13(H)x22(P)

pth) cm Technologie

1,5x7,2x4,1