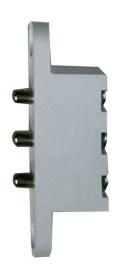

## Description

The spring contacts are embedded in the frame and door respectively, leaving no visible wires, providing a reliable connection. When the door is closed, the pistons that push against the other half maintains continuous electrical supply. Approximate cut-off power: 1,5 Amp.