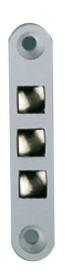

## Description

The spring contacts are embedded in the frame and door respectively, leaving no visible wires, providing a reliable connection. When the door is closed, the pistons that push against the other half maintains continuous electrical supply. Approximate cut-off power: 1,5 Amp.