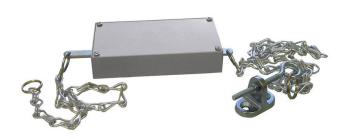

# LOCK RELEASE MOD.8000N WITH CHAIN

Reference EAN

2984 8424299029849

#### Series 8000

#### with chain.

Series with chain to open doors with surface locks with handle.

## Reversible (Right DIN or Left DIN).

Allows to open the door from right and left.

## Operating type.

There are several types of door lock release mechanisms depending on the type of operation needed.

N type Normal 12 Vac. (Normal operation and 12 Vac activation).

The lock release is unblocked for the time that the 12 Vac voltage is applied.