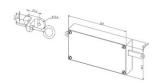

#### Details.

Product measurements (height x

Weight (kg)

Packaging measurements Video Door Entry system

width x depth) mm

0.6305

(height x width x depth) cm

Technologie

65(V)x122,5(H)x28(P)

2,7x23x7

**GENERICA** 

Accessories

F04802 P.S.U. DIN4 230VAC/12VAC-1A Dimension image