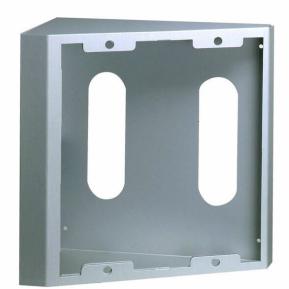

#### Description

Necessary when the panel must be installed in a point of difficult accessibility, for example, behind a fence.

It is also useful to be able to focus the camera better, in places where the panel is installed in such a way that the person who has called is out of its field of vision.

They are made of 2mm thick anodized aluminum.

As it is possible to combine two plates, as long as they are from the same series, there are 3 series of double angular complements available, select the angular complement of the necessary series, depending on the case.

Angular Complement Versions for 2 plates according to available size:

-S5.

-S6.

-S7.

Angle with respect to the wall: 25°

Any other double or triple angle plug must be requested as a special order.

#### Technical Details

Serves for SERIES: S5 –DUAL Dimensions: 285x250 mm (width-height):