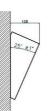

They are made of 2mm thick anodized aluminum.

As it is possible to combine two plates, as long as they are from the same series, there are 3 series of double angular complements available, select the angular complement of the necessary series, depending on the case.

Angular Complement Versions for 2 plates according to available size:

-S5.

-S6.

-S7.

Angle with respect to the wall: 25°

Any other double or triple angle plug must be requested as a special order.