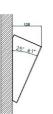

Angular Complement Versions for 2 plates according to available size:

-S5.

-S6.

-S7.

Angle with respect to the wall: 25°

Any other double or triple angle plug must be requested as a special order.