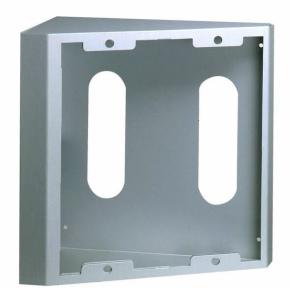

#### Technical Details

Serves for SERIES: S5 –DUAL Dimensions: 285x250 mm (width-height):

## Details.

Product measurements (height x

width x depth) mm

0.55

Weight (kg)

285x250

Other images

Packaging measurements