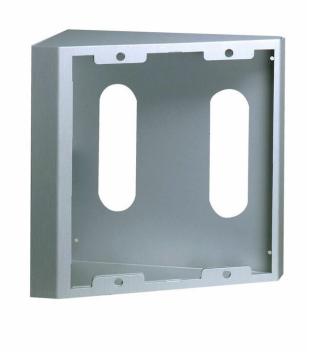

# CITY DOUBLE ANGLE BOX S6

Reference EAN

8394 8424299083940

### Description

Necessary when the panel must be installed in a point of difficult accessibility, for example, behind a fence.

It is also useful to be able to focus the camera better, in places where the panel is installed in such a way that the person who has called is out of its field of vision.

They are made of 2mm thick anodized aluminum.

As it is possible to combine two plates, as long as they are from the same series, there are 3 series of double angular complements available, select the angular complement of the necessary series, depending on the case.

Serves for SERIES: S6 -DUAL Dimensions: 285x300 mm

(width-height):