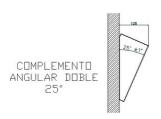

They are made of 2mm thick anodized aluminum.

As it is possible to combine two plates, as long as they are from the same series, there are 3 series of double angular complements available, select the angular complement of the necessary series, depending on the case.

Angular Complement Versions for 2 plates according to available size:

-S5.

-S6.

-S7.

Angle with respect to the wall: 25°

Any other double or triple angle plug must be requested as a special order.

Technical Details