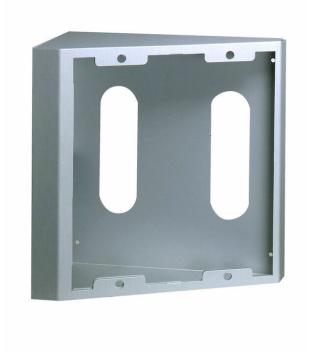

# CITY DOUBLE ANGLE BOX S6

Reference EAN

8394 8424299083940

Serves for SERIES: S6 -DUAL Dimensions: 285x300 mm

(width-height):

## Details.

Product measurements (height x

Weight (kg)

Packaging measurements

Video Door Entry system

width x depth) mm

0.7

(height x width x depth) cm

Technologie

285x300

30x31x13,5

**GENERICA** 

Other images