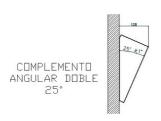

### Description

Necessary when the panel must be installed in a point of difficult accessibility, for example, behind a fence.

It is also useful to be able to focus the camera better, in places where the panel is installed in such a way that the person who has called is out of its field of vision.

They are made of 2mm thick anodized aluminum.

As it is possible to combine two plates, as long as they are from the same series, there are 3 series of double angular complements available, select the angular complement of the necessary series, depending on the case.

Angular Complement Versions for 2 plates according to available size:

-S5.

-S6.

-S7.

Angle with respect to the wall: 25°

Any other double or triple angle plug must be requested as a special order.

Technical Details