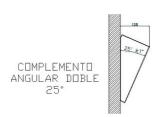

### Description

Necessary when the panel must be installed in a point of difficult accessibility, for example, behind a fence.

It is also useful to be able to focus the camera better, in places where the panel is installed in such a way that the person who has called is out of its field of vision.

They are made of 2mm thick anodized aluminum.

As it is possible to combine two plates, as long as they are from the same series, there are 3 series of double angular complements available, select the angular complement of the necessary series, depending on the case.

Angular Complement Versions for 2 plates according to available size:

-S5.

-S6.

-S7.

Angle with respect to the wall: 25°

Any other double or triple angle plug must be requested as a special order.

Technical Details