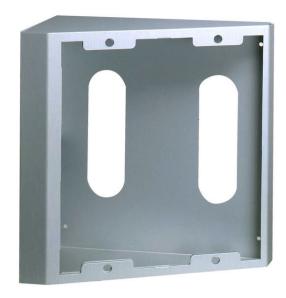

# CITY DOUBLE ANGLE BOX S7

Reference EAN

8395 8424299083957

Serves for SERIES: S7 -DUAL Dimensions: 285x345 mm

(width-height):

## Details.

Product measurements (height x

Weight (kg)

width x depth) mm

0.65

Packaging measurements

Video Door Entry system

**GENERICA** 